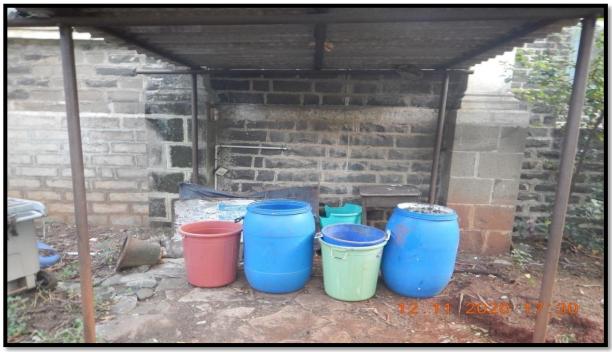

iquid Waste     | 4  |
| Dustbin kept near Staff Room                                    | 5  |
| Dustbin kept in front of Room no-23                             | 6  |
| Dustbin kept in front of Students Washroom                      | 7  |
| Liquid Waste Management System (Drainage Chambers)              | 8  |
| Underground Water Supply System                                 | 9  |
| Rubber Pipe for Irrigating Plants in the Premises               | 10 |
| Sanitary Napkin vending Machine installed in Washroom           | 11 |
| Sanitary Napkin Destroyer installed in Washroom                 | 12 |

# Geo-tag Photographs of Solid and Liquid waste Management System

#### **Dustbin Kept at Visitors Shed for Dry Waste**





# **Dustbins are used for Segregation of Solid and Liquid Waste**





#### **Dustbin kept near Staff Room**





#### Dustbin kept in front of Room no-23





#### **Dustbin kept in front of Students Washroom**





**Liquid Waste Management System (Drainage Chambers)** 





#### **Underground Water Supply System**





**Rubber Pipe for Irrigating Plants in the Premises** 





# Sanitary Napkin vending Machine installed in Washroom





# Sanitary Napkin Destroyer installed in Washroom





Pune-38 Por

PRINCIPAL (Addl. Charge) S.N.D.T. Arts & Commerce College for Women, Pune-38.