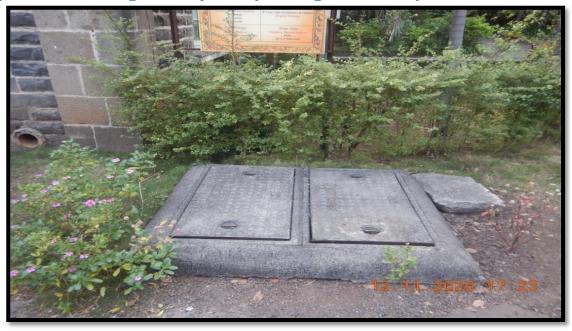

#### **Dustbin kept in front of Students Washroom**

**Liquid Waste Management System (Drainage Chambers)** 