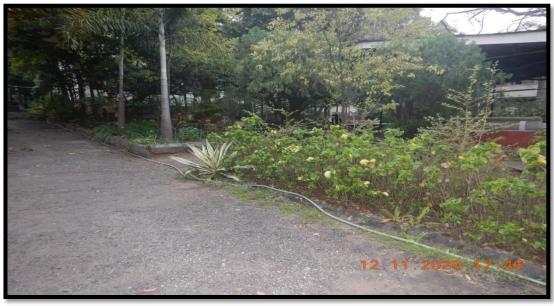

#### **Underground Water Supply System**

**Rubber Pipe for Irrigating Plants in the Premises** 