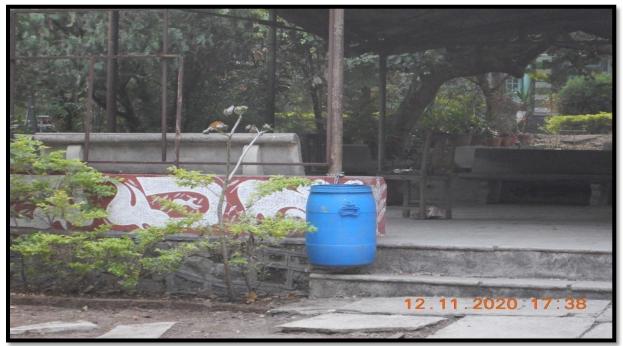

| 3  |
| Dustbins are used for Segregation of Solid and Liquid Waste     | 4  |
| Dustbin kept near Staff Room                                    | 5  |
| Dustbin kept in front of Room no-23                             | 6  |
| Dustbin kept in front of Students Washroom                      | 7  |
| Liquid Waste Management System (Drainage Chambers)              | 8  |
| Underground Water Supply System                                 | 9  |
| Rubber Pipe for Irrigating Plants in the Premises               | 10 |
| Sanitary Napkin vending Machine installed in Washroom           | 11 |
| Sanitary Napkin Destroyer installed in Washroom                 | 12 |

# Geo-tag Photographs of Solid and Liquid waste Management System

#### **Dustbin Kept at Visitors Shed for Dry Waste**





# **Dustbins are used for Segregation of Solid and Liquid Waste**





#### **Dustbin kept near Staff Room**





#### Dustbin kept in front of Room no-23





#### **Dustbin kept in front of Students Washroom**





**Liquid Waste Management System (Drainage Chambers)** 





#### **Underground Water Supply System**





**Rubber Pipe for Irrigating Plants in the Premises** 





# Sanitary Napkin vending Machine installed in Washroom





# Sanitary Napkin Destroyer installed in Washroom





Pune-38 Por

PRINCIPAL (Addl. Charge) S.N.D.T. Arts & Commerce College for Women, Pune-38.