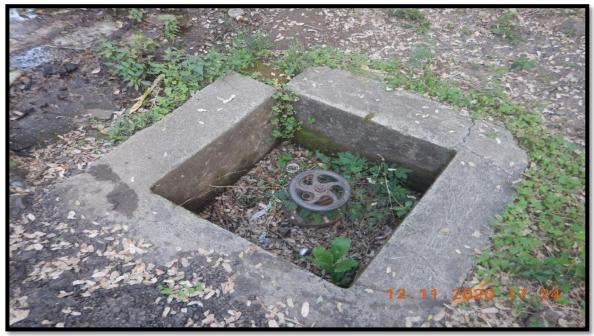

#### **Dustbin kept in front of Students Washroom**

**Liquid Waste Management System (Drainage Chambers)** 