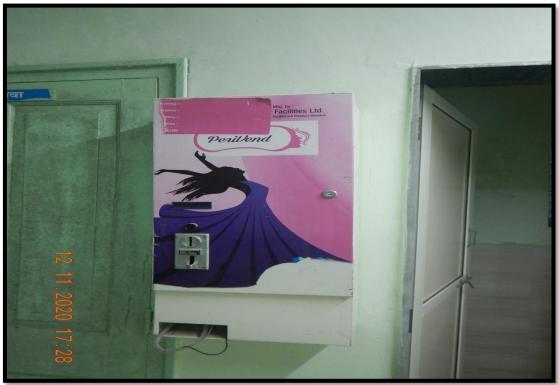

| 9  |
| Rubber Pipe for Irrigating Plants in the Premises               | 10 |
| Sanitary Napkin vending Machine installed in Washroom           | 11 |
| Sanitary Napkin Destroyer installed in Washroom                 | 12 |

# Geo-tag Photographs of Solid and Liquid waste Management System

#### **Dustbin Kept at Visitors Shed for Dry Waste**





# **Dustbins are used for Segregation of Solid and Liquid Waste**





#### **Dustbin kept near Staff Room**





#### Dustbin kept in front of Room no-23





#### **Dustbin kept in front of Students Washroom**





**Liquid Waste Management System (Drainage Chambers)** 





#### **Underground Water Supply System**





**Rubber Pipe for Irrigating Plants in the Premises** 





# Sanitary Napkin vending Machine installed in Washroom





# Sanitary Napkin Destroyer installed in Washroom





Pune-38 Por

PRINCIPAL (Addl. Charge) S.N.D.T. Arts & Commerce College for Women, Pune-38.